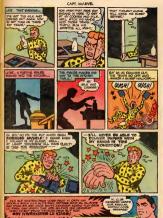

Churk led him to the moneum where his "Tying coffin" space ship was preserved. He stared broodingly. "If only it could take me back to 1950," he murmured with wild eyes.

Jon started. Chuck must be scopped out of the semilow. Jon led him fromly to his rooms and todh him to weit. Jon had an idea. Bet when he returned that night. Chuck was gone. A hunch told Jon where to go, and at the musarm, there was a gaping hole in the roof. Wild-eyed, bereerk, Chuck bid driven away into space in his original silp.

Jon's own speedy ship flashed after him. It was near the moon that Jon saw the ancient vessel take a deship hunge, down to the rocky, cratered surface. Chuck was neeking the only "escape" he could think of! Could Jon save hum?

It seemed an eternity had passed when Clack-Hailoran's series slowly sown back. He sat up, gaping. He was back in 1593! There before him was a typical strete of bis bline, with its abiny Baids and Chevries! There were the small subway entrance, such hor dog straft, and the stretch of the stretch of the stretch were back in time to his own apa!